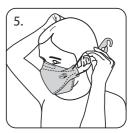

Press the nose clip firmly around the root of your nose.

Hook the plastic buckle aroung both ear loops and pul lit over the back of your head.

T: +420 530 332 163

E: info@respilon.com

W: www.respilon.com