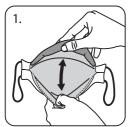

### HOW TO USE THE PRODUCT

Open the package, take out the respirator and unfold it.

Plase the respirator on the root of your nose and hold it with one hand.

Use your other hand to pull the ear loops behind your ears

Press the nose clip firmly around the root of your nose.

Hook the plastic buckle aroung both ear loops and pul lit over the back of your head.

T: +420 530 332 163

E: info@respilon.com

W: www.respilon.com