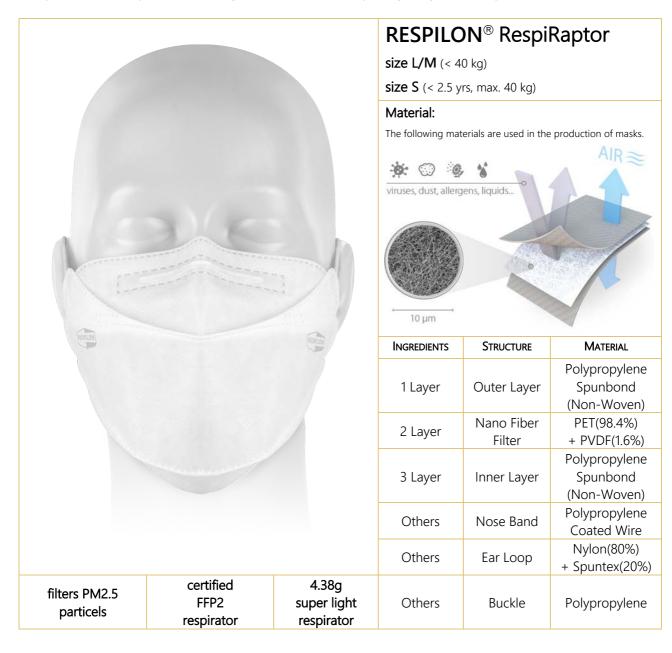

## **RESPILON®** RespiRaptor

### Certificated Respirator FFP2 according to EN 149

RESPILON® RespiRaptor boasts a **nanofiber filter** that has several million pores on one square cm. It offers prevents viruses, bacteria, smog and dust from entering your mouth and nose. RESPILON® RespiRaptor is a respirator that is capable of blocking harmful substances by using a high-efficiency **nanofiber filter**.

# We help people to live a better and healthier life by using nanofibers since 2013.

Composition: the fabric RESPILON®: 3-layered textile sandwich SB / Nanofiber Filter Laminate / SB (Polyprophylene Spunbond / Nanofiber Filter laminate / Polyprophylene Spunbond)

Technical data for RESPILON® RespiRaptor

| Product Name              | Material Name                 | Content     |
|---------------------------|-------------------------------|-------------|
| Inner layer, Outer layer  | Polypropylen SPUNBOUD         | 47% ~ 60%   |
| Nanofiber Filter laminate | PET (98.4 %) + PVDF (1.6 %)   | 22% ~ 30%   |
| Ear Loop                  | Nylon (80 %) + Spuntex (20 %) | 8.5% ~ 9.5% |
| Nose Clip                 | Polypropylene coated wire     | 8.5% ~ 9.5% |
| Buckle                    | Polypropylene                 | 8.5% ~ 9.5% |