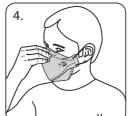

### HOW TO USE THE PRODUCT

Open the package, take out the respirator and unfold it.

Plase the respirator on the root of your nose and hold it with one hand.

Use your other hand to pull the ear loops behind your ears

Press the nose clip firmly around the root of your nose.

Hook the plastic buckle aroung both ear loops and pul lit over the back of your head.

T: +420 530 332 163

E: info@respilon.com

W: www.respilon.com