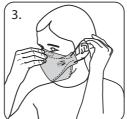

### HOW TO USE THE PRODUCT

Open the package, take out the respirator and unfold it.

Plase the respirator on the root of your nose and hold it with one hand.

Use your other hand to pull the ear loops behind your ears

Press the nose clip firmly around the root of your nose.

Hook the plastic buckle aroung both ear loops and pul lit over the back of your head.

T: +420 530 332 163

E: info@respilon.com

W: www.respilon.com